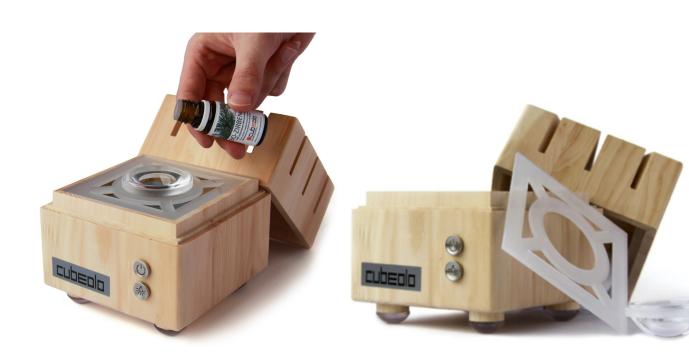

## **BALANCE CUBE** made of Swiss stone pine

**CUBEOLO** is a **BALANCE CUBE** made of Swiss stone pine, designed in Italy **CUBEOLO** disperses a biological Swiss stone pine - essential oil, enriched by information of balance and harmony in the air and provides them to human body through respiration. The organism absorbs these informations through the skin and mucous membrane and transforms them into WELLBEING

#### The coded glass bowl, CUBEOLO's heart

- increases performance
- · helps to solve conflicts
- harmonising effect
- relaxing effect
- · boosts gentleness and peacefulness