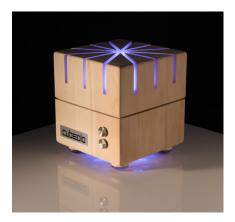

## **BALANCE CUBE** made of Swiss stone pine

**CUBEOLO** is a **BALANCE CUBE** made of Swiss stone pine, designed in Italy **CUBEOLO** disperses a biological Swiss stone pine - essential oil, enriched by information of balance and harmony in the air and provides them to human body through respiration. The organism absorbs these informations through the skin and mucous membrane and transforms them into WELLBEING

#### Light and its healing effect:

- natural anti-depressive
- · lightens temper
- · creates a balanced atmosphere
- · enhances healing processes
- · has a balancing effect while hard working
- enhances the natural day/night regulation of our biological clock (day/night rhythm)