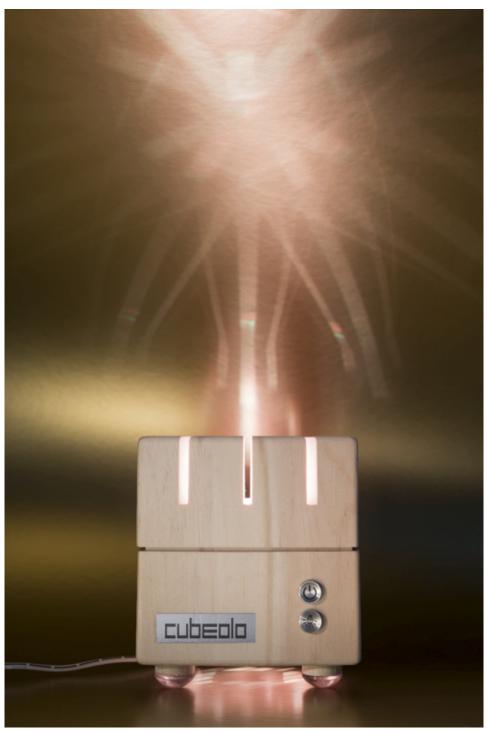

## **BALANCE CUBE** made of Swiss stone pine

**CUBEOLO** is a **BALANCE CUBE** made of Swiss stone pine, designed in Italy **CUBEOLO** disperses a biological Swiss stone pine - essential oil, enriched by information of balance and harmony in the air and provides them to human body through respiration. The organism absorbs these informations through the skin and mucous membrane and transforms them into WELLBEING

#### **CUBEOLO's** benefits are **BALANCE** and **WELLBEING**

Swiss stone pine and its healing effect:

- reduces HRV (heart rate variability)
- · facilitates sleep
- · reduces stress
- · strengthens the immunological system
- · lightens temper
- · calms the nervous system
- enhances concentration

#### Light and its healing effect:

- natural anti-depressive
- · lightens temper
- · creates a balanced atmosphere
- · enhances healing processes
- · has a balancing effect while hard working
- enhances the natural day/night regulation of our biological clock (day/night rhythm)